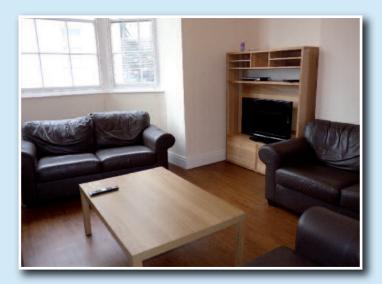

## **GRANBY HILL**

- 9 fully-furnished single study bedrooms with wooden flooring (bedding provided, but not towels)
- Complete private en suite bathroom in all rooms
- Large living room with sofas, flatscreen TV and DVD player
- Double kitchen with two cookers, two fridge-freezers and a washing machine
- Free Wi-Fi internet access
- 15-20 minutes from school on foot