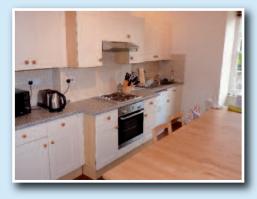

## **GRANBY HILL**

- 9 fully-furnished single study bedrooms with wooden flooring (bedding provided, but not towels)
- Complete private en suite bathroom in all rooms
- Large living room with sofas, flatscreen TV and DVD player
- Double kitchen with two cookers, two fridge-freezers and a washing machine
- Free Wi-Fi internet access
- 15-20 minutes from school on foot