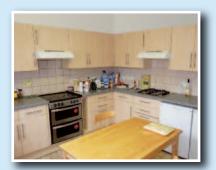

## WELLINGTON PARK

- 7 fully-furnished single study bedrooms (bedding provided, but not towels)
- Shower, washbasin and flatscreen TV in every bedroom. Two shared toilets in the house.
- Fully-equipped kitchen and conservatory area with washing machine
- Small garden area for socialising
- Free Wi-Fi internet access
- 5-10 minutes from school on foot